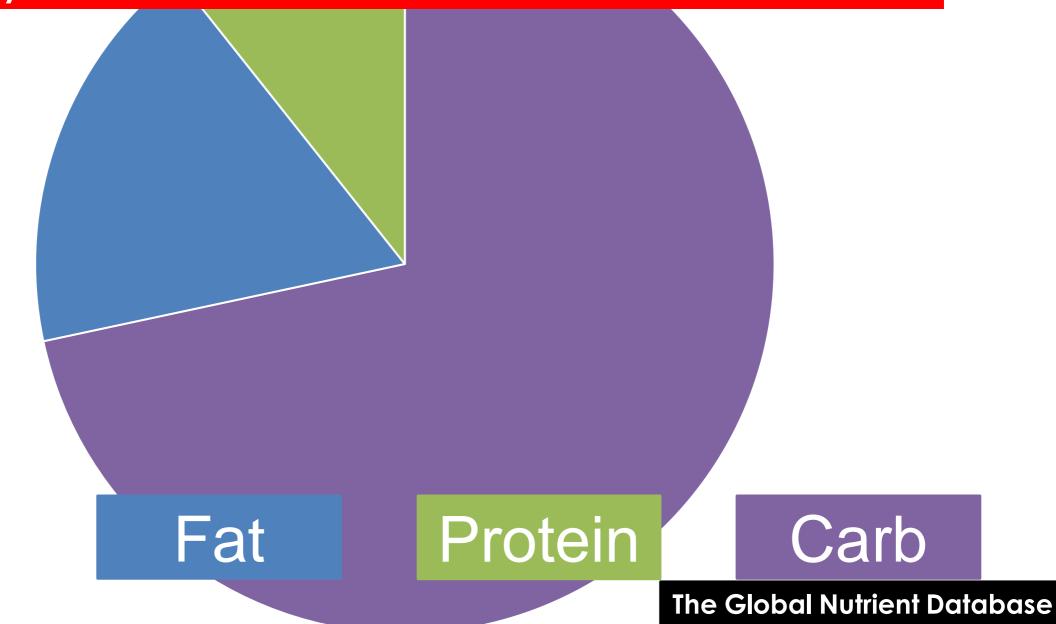

### Why has it become so common? For an insulin-resistant person? For an insulin-sensitive person 3hr Fat Protein Carb

#### Overeating carbohydrates for one week