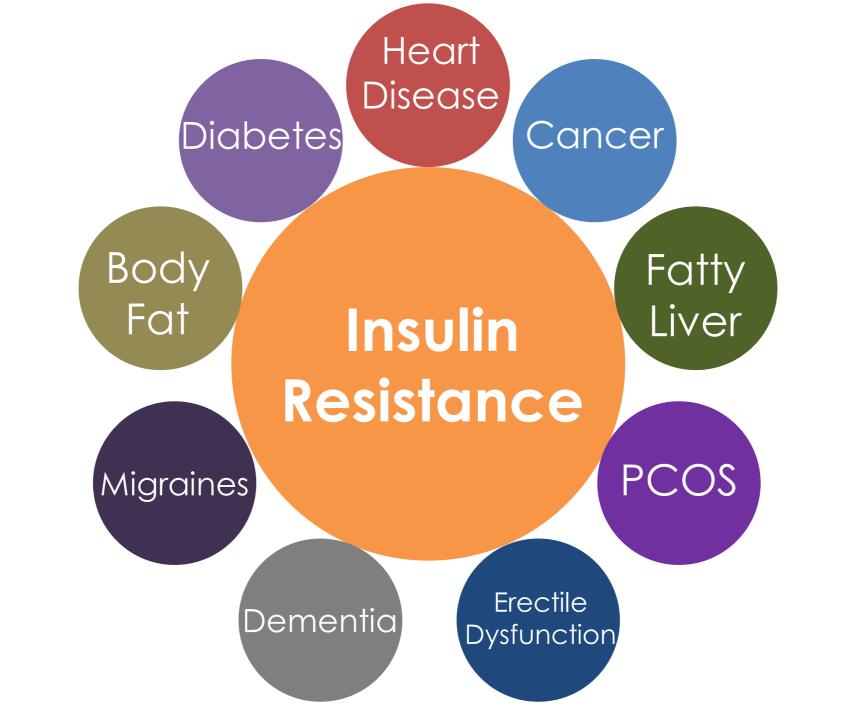

# Hyperinsulinemia Causes

Benjamin Bikman, Ph.D.

Professor Cell Biology and Physiology Brigham Young University









### What is insulin resistance?











### Insulin levels are high

There is no "insulin resistance" without hyperinsulinemia

\*Except in starvation..



#### What is insulin resistance?



Where does it come from?





Insulin Sensitivity

Cortisol

Epinephrine

Insulin

PMID: 31126054 PMID: 30145227 PMID: 31098671

PMID: 27614803

### Stress Sleep deprivation Insulin Glucose Cortisol

### **Inflammatid**

### Insulin Sensitivity

Infection/Illness SUPERING

Air Pollution

**Autoimmune Disorders** 

**Enlarged Fat Cells** 

PMID: 29362018 PMID: 31717476 PMID: 25269485

PMID: 27777170

### Hyperinsulin

### Insulin Sensitivity

Any constant stimulus will eventually lead to a resistance to that stimulus

### Insulin

PMID: 27340034 PMID: 2249650 PMID: 18430774 PMID: 31990657 PMID: 29