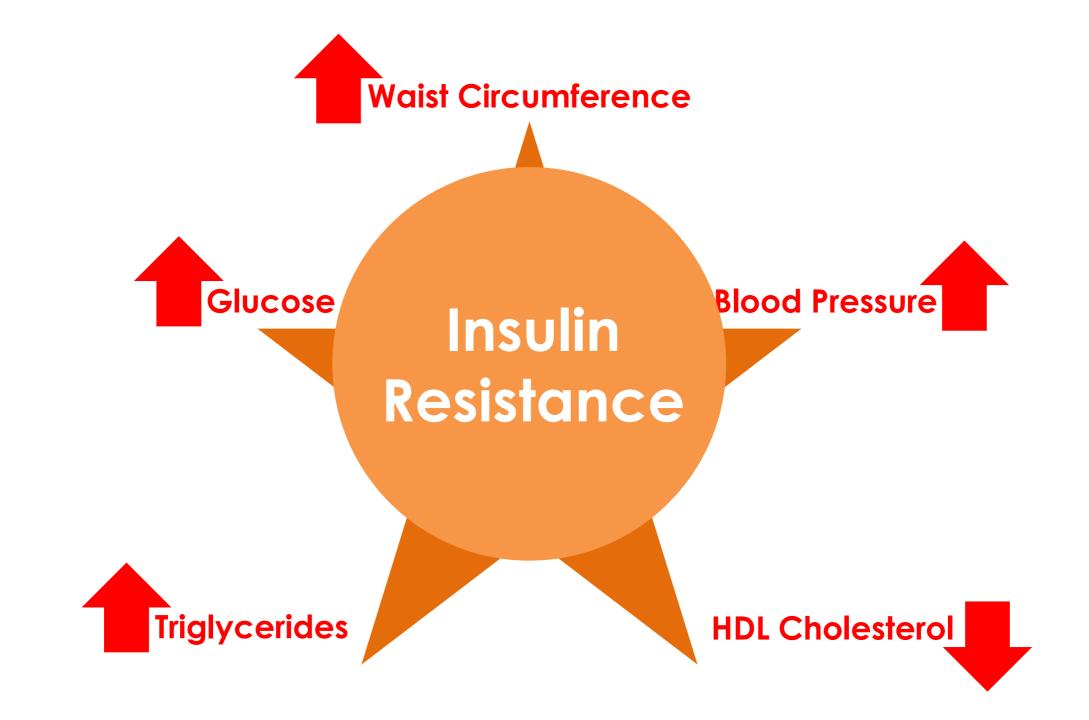

# Hyperinsulinemia Causes

Benjamin Bikman, Ph.D.

Professor Cell Biology and Physiology Brigham Young University









### What is insulin resistance?











### Insulin levels are high

There is no "insulin resistance" without hyperinsulinemia

\*Except in starvation..



#### What is insulin resistance?



Where does it come from?





Insulin Sensitivity

Cortisol

Epinephrine

Insulin

PMID: 31126054 PMID: 30145227 PMID: 31098671

PMID: 27614803

### Stress Sleep deprivation Insulin Glucose Cortisol

### **Inflammatid**

### Insulin Sensitivity

Infection/Illness SUPERING

Air Pollution

**Autoimmune Disorders** 

**Enlarged Fat Cells** 

PMID: 29362018 PMID: 31717476 PMID: 25269485

PMID: 27777170

### Hyperinsulin

### Insulin Sensitivity

Any constant stimulus will eventually lead to a resistance to that stimulus

### Insulin

PMID: 27340034 PMID: 2249650 PMID: 18430774 PMID: 31990657 PMID: