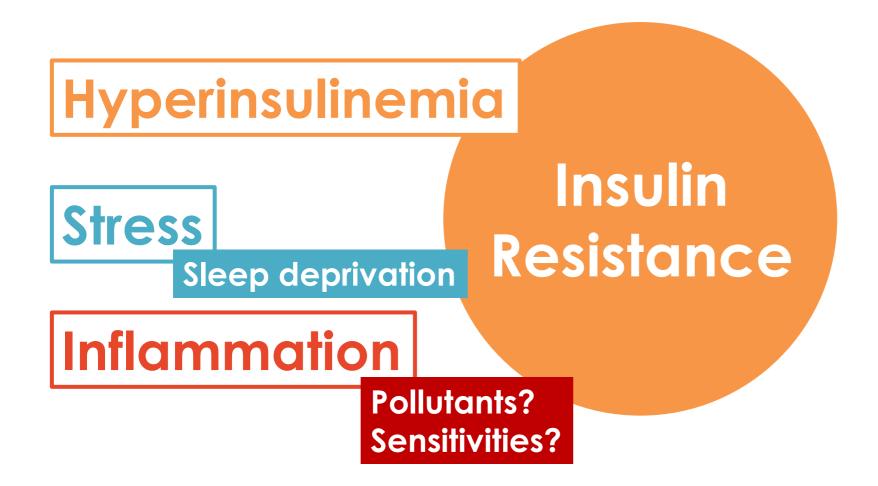

#### What is insulin resistance?

Where does it come from?

Insulin Sensitivity

Cortisol

Epinephrine

Insulin

PMID: 31126054 PMID: 30145227 PMID: 31098671

PMID: 27614803

### Stress Sleep deprivation Insulin Glucose Cortisol

### **Inflammatid**

### Insulin Sensitivity

Infection/Illness SUPERING

Air Pollution

**Autoimmune Disorders** 

**Enlarged Fat Cells** 

PMID: 29362018 PMID: 31717476 PMID: 25269485

PMID: 27777170

### Hyperinsulin