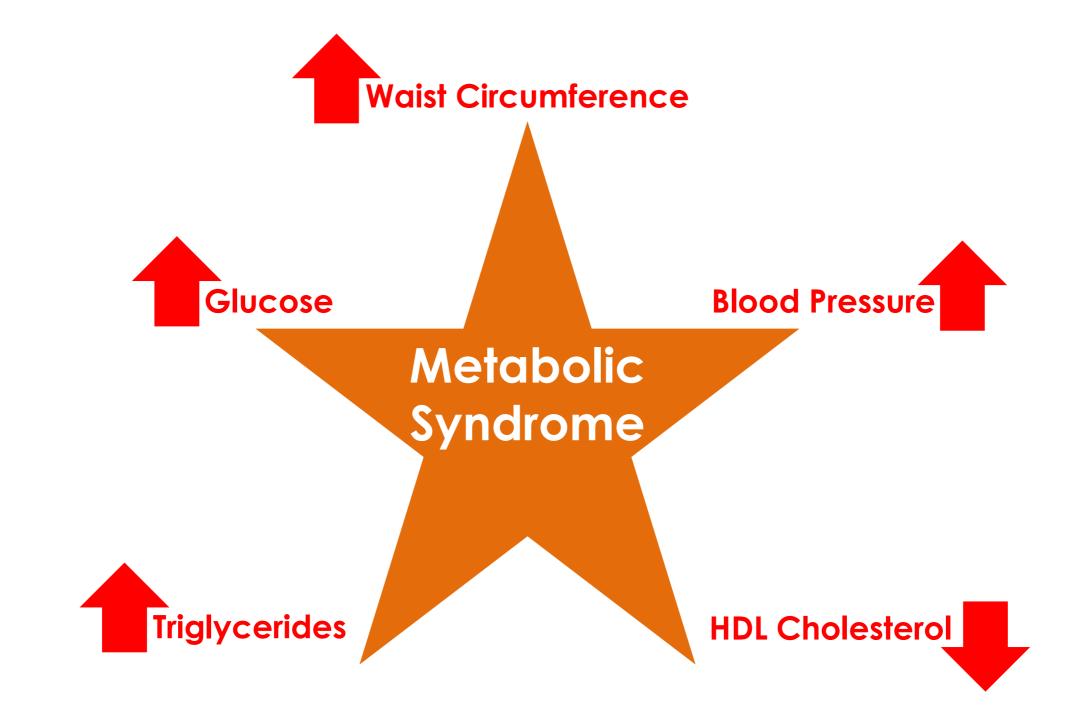

# Hyperinsulinemia Causes

Benjamin Bikman, Ph.D.

Professor Cell Biology and Physiology Brigham Young University









### What is insulin resistance?











### Insulin levels are high

There is no "insulin resistance" without hyperinsulinemia

\*Except in starvation..



#### What is insulin resistance?



Where does it come from?





Insulin Sensitivity

Cortisol

Epinephrine

Insulin

PMID: 31126054 PMID: 30145227 PMID: 31098671

PMID: 27614803

### Stress Sleep deprivation Insulin Glucose Cortisol

### **Inflammatid**

### Insulin Sensitivity

Infection/Illness SUPERING

Air Pollution

**Autoimmune Disorders** 

**Enlarged Fat Cells** 

PMID: 29362018 PMID: 31717476 PMID: 25269485

PMID: 27777170

### Hyperinsulin

### Insulin Sensitivity

Any constant stimulus will eventually lead to a resistance to that stimulus

### Insulin

PMID: 27340034 PMID: 2249650 PMID: 18430774 PMID: 31990657 PMID