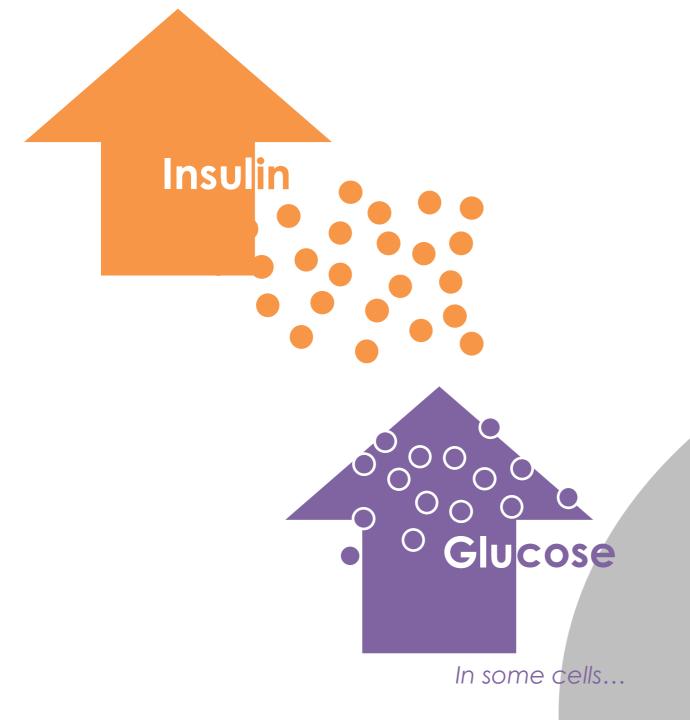

### Insulin levels are high

There is no "insulin resistance" without hyperinsulinemia

\*Except in starvation..