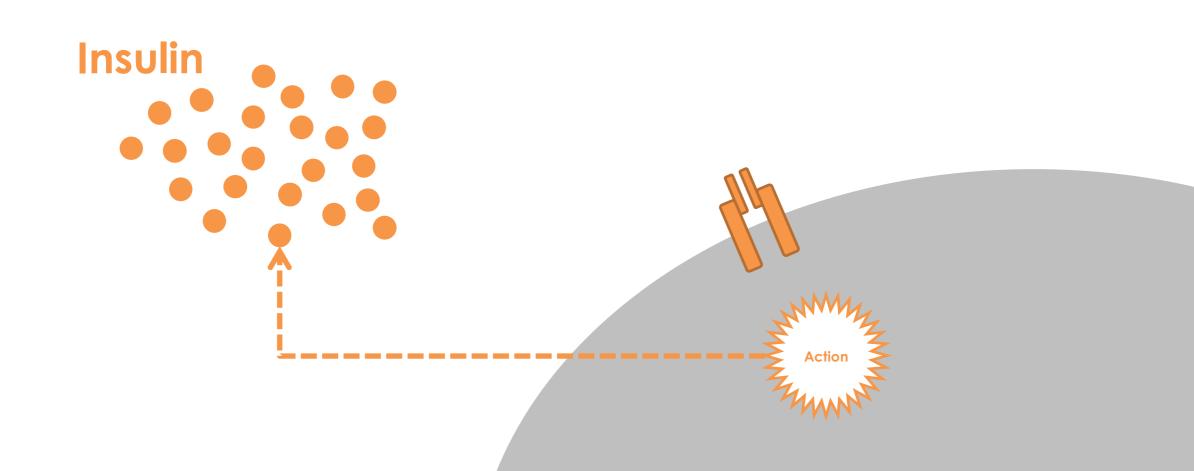

### Insulin Sensitivity

Any constant stimulus will eventually lead to a resistance to that stimulus

### Hyperinsulinemia

Any constant stimulus will eventually lead to a resistance to that stimulus