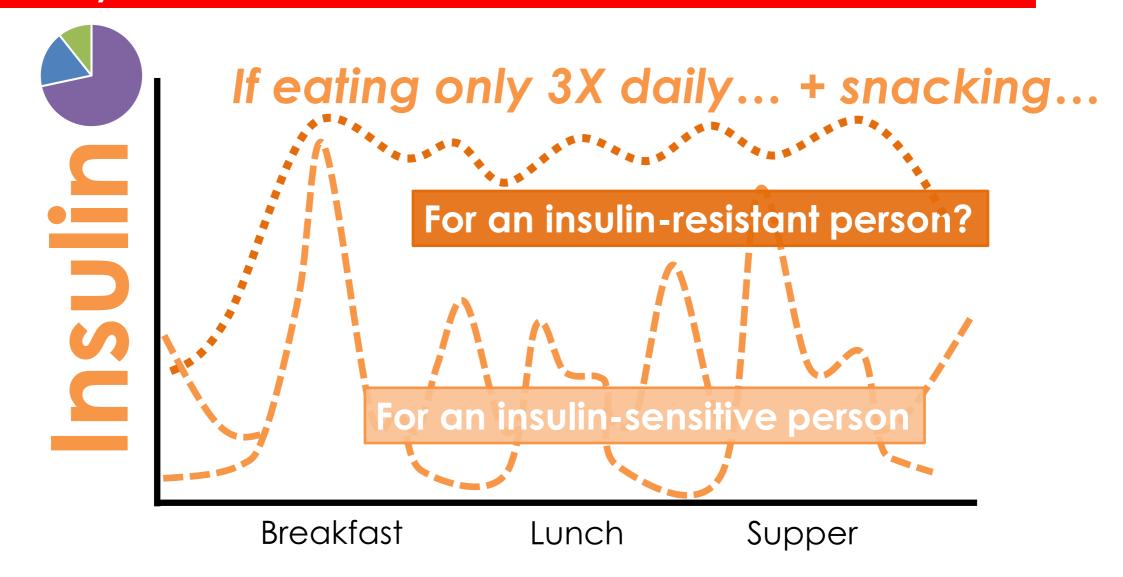

### Why has it become so common? For an insulin-resistant person? For an insulin-sensitive person 3hr Fat Protein Carb