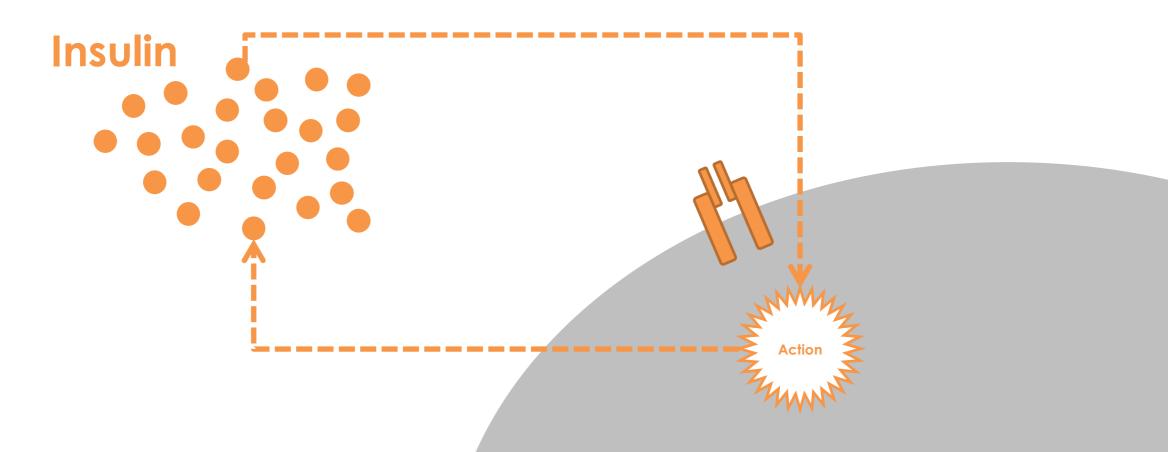

### Insulin Sensitivity

Any constant stimulus will eventually lead to a resistance to that stimulus

### Hyperinsulinemia

Any constant stimulus will eventually lead to a resistance to that stimulus