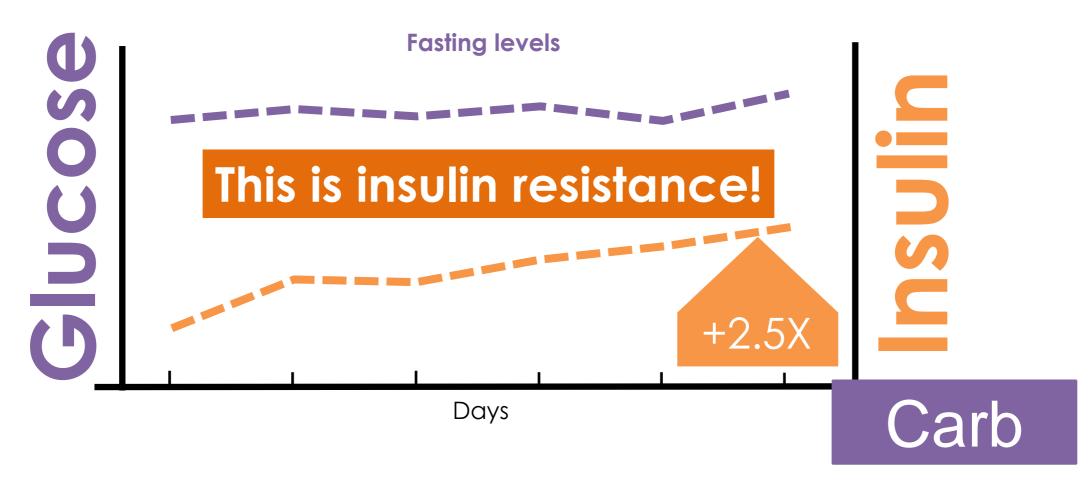

#### Overeating carbohydrates for one week

### Insulin levels are high

There is no "insulin resistance" without hyperinsulinemia

\*Except in starvation..