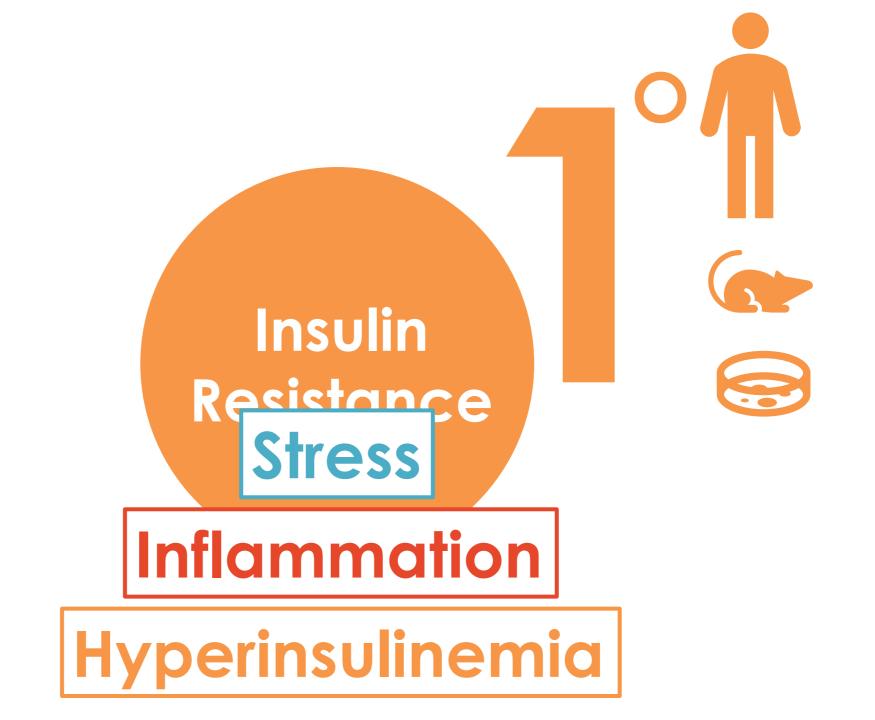

### What is insulin resistance?

### Insulin levels are high

There is no "insulin resistance" without hyperinsulinemia

\*Except in starvation..

#### What is insulin resistance?

Where does it come from?

Insulin Sensitivity

Cortisol

Epinephrine

Insulin

PMID: 31126054 PMID: 30145227 PMID: 31098671

PMID: 27614803