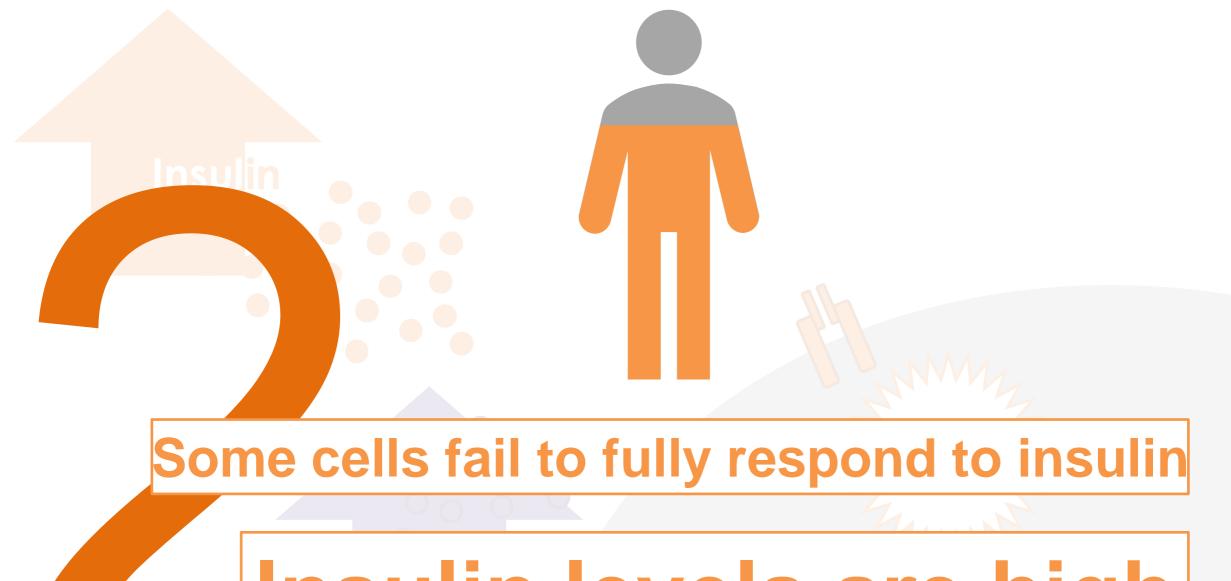

### Insulin levels are high

There is no "insulin resistance" without hyperinsulinemia

\*Except in starvation..